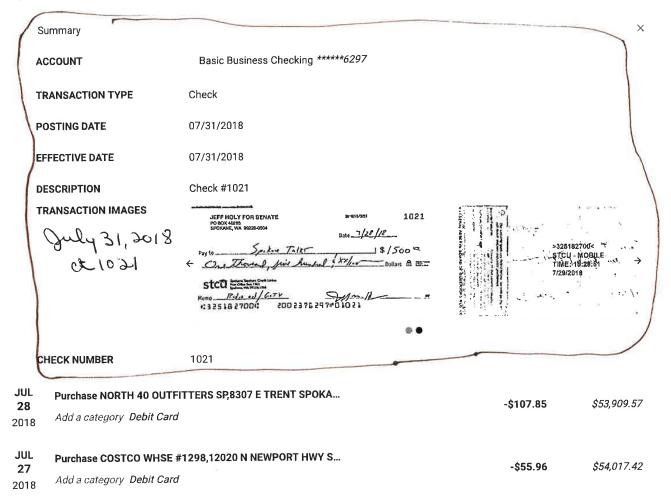

- <u>\$1,500 expenditure made on July 31, 2018</u>: The documentation provided by the Campaign included: (1) an image of Campaign check #1021 dated July 28, 2018, made out to STM for a total of \$1,500, signed by the candidate and stating in the memo field "Radio ad/GOTV", with a handwritten note in the left margin stating "July 31, 2018 ck 1021"; and (2) a memorandum from STM stating the \$1,500 expenditure was for spot TV ad buys on KREM, KHQ, KXLY, FOX28, and Comcast, for radio ad buys on Spokane Talks, and OTT (via Fox 28), and included STM's commission.
- <u>Walt's Mailing Service</u>: Two expenditures were made to Walt's Mailing Service totaling \$8,786.05, which included a \$5,280.67 expenditure made on July 20, 2018 for a "Campaign Mailer"; and a \$3,505.38 expenditure on October 30, 2018 for "Add'l Mailer."