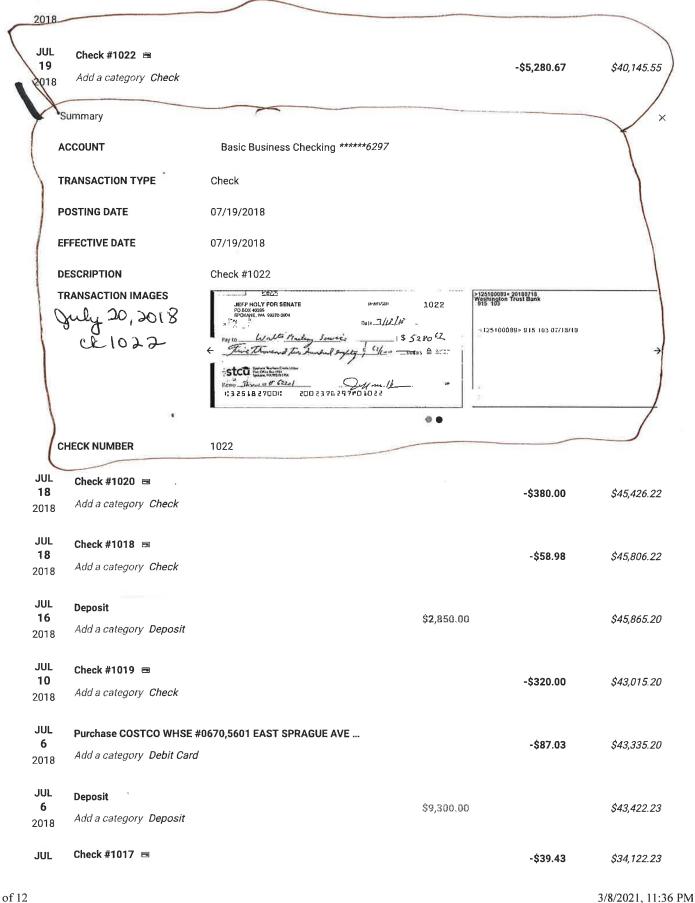

- <u>\$5,280.67</u> expenditure made on July 20, 2018: The documentation included: (1) an image of Campaign check #1022 dated July 18, 2018, made out to Walt's Mailing Service for a total of \$5,280.62, signed by the candidate and stating in the memo field "Invoice 62201", with a handwritten note in the left margin stating "July 220, 2018 ck 1022"; (2) a copy of a Walt's Mailing Service Invoice #62201 for the Campaign dated July 19, 2018, with a July 18, 2018 date listed to print and mail 17,864 postcards totaling \$5,280.62.
- \$3,505.38 expenditure was on October 30, 2018: The documentation included: (1) an image of Campaign Check #1040 dated October 29, 2018, made out to Walt's Mailing Service for a total of \$3,5050.38, signed by the candidate and stating in the memo field for "Invoices #64238 & #64235", with a handwritten note in the left margin stating "October 30, 2018 ck 1040"; (2) copies of Walt's Mailing Service Invoices #64235 and #64238 for the Campaign had Invoice Dates of October 31, 2018, and an October 26, 2018, as the mailing dates to print and mail 4,998 postcards costing \$1,794.98, and an October 29, 2018 mailing date to print and mail 4,727 postcards costing \$1,710.40; and (3) an October 29, 2018 email from Senator Holy to Ms. Benjamin in which he stated he would be fling the 7 Day Pre-General Report tomorrow, and circled the entry "Ck#1040 to Walt's Mailing for an additional mailer for \$3,505.38."
- <u>\$25,691.10 expenditure made on November 5, 2018</u>: The documentation concerning the Campaign expenditures made to Walt's Mailing Service included an October 30, 2018 email from Dan Mitchell with Walt's Mailing Service to the Campaign with the Subject line "Blank Check Invoices." The email stated that he was attaching "a breakdown summary and copies of the final invoices for the first six invoices", and provided copies of Walt's Mailing Service invoices for the expenditures for printing and postage for the six postcard mailers listed in the following table.